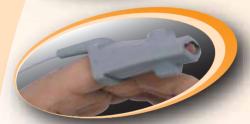

### Reusable SpO<sub>2</sub> Finger Sensor

Reusable finger clip sensor is suitable for multiple patient use. It is designed to fit a wide range of digits including adults and pediatrics.