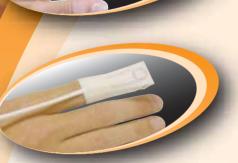

# Disposable SpO<sub>2</sub> Adult Finger Sensor

Made from microfoam tape, these adhesive sensors come in two convenient sizes: adult and adult/pediatric.