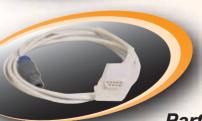

# SpO<sub>2</sub> Y Sensor

Reusable compatible sensor for use in a variety of SpO<sub>2</sub> monitoring applications.